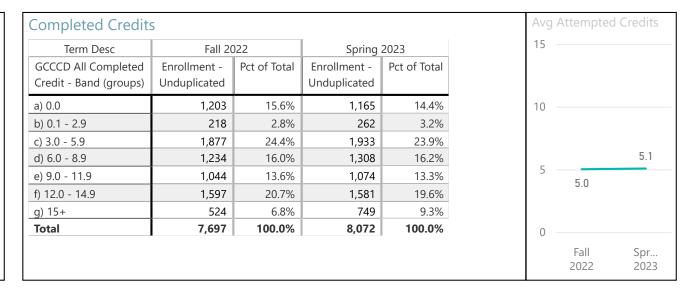

| Completed Credits                             |                              |              |                              |              | Avg  | Attempte     | d Credits   |
|-----------------------------------------------|------------------------------|--------------|------------------------------|--------------|------|--------------|-------------|
| Term Desc                                     | Fall 20                      | )22          | Spring                       | 2023         | 15 - |              |             |
| GCCCD All Completed<br>Credit - Band (groups) | Enrollment -<br>Unduplicated | Pct of Total | Enrollment -<br>Unduplicated | Pct of Total |      |              |             |
| a) 0.0                                        | 41                           | 12.0%        | 36                           | 11.3%        | 10 - |              |             |
| b) 0.1 - 2.9                                  | 16                           | 4.7%         | 12                           | 3.8%         |      |              |             |
| c) 3.0 - 5.9                                  | 78                           | 22.8%        | 71                           | 22.3%        |      |              | 6.1         |
| d) 6.0 - 8.9                                  | 68                           | 19.9%        | 63                           | 19.7%        | _    |              |             |
| e) 9.0 - 11.9                                 | 62                           | 18.1%        | 56                           | 17.6%        | 5 -  | 5.7          |             |
| f) 12.0 - 14.9                                | 57                           | 16.7%        | 59                           | 18.5%        |      |              |             |
| g) 15+                                        | 20                           | 5.8%         | 22                           | 6.9%         |      |              |             |
| Total                                         | 342                          | 100.0%       | 319                          | 100.0%       | 0 -  |              |             |
|                                               |                              |              |                              |              |      | Fall<br>2022 | Spr<br>2023 |