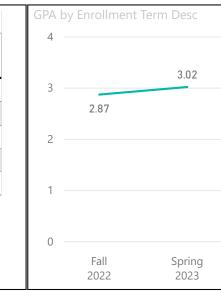

| Gender Desc   | Average              | Average              | CD4  |                                 |                                 |      |
|---------------|----------------------|----------------------|------|---------------------------------|---------------------------------|------|
|               | Attempted<br>Credits | Completed<br>Credits | GPA  | Average<br>Attempted<br>Credits | Average<br>Completed<br>Credits | GPA  |
|               |                      |                      | 0.00 |                                 |                                 | 0.00 |
| Female        | 6.4                  | 4.9                  | 2.94 | 6.5                             | 5.0                             | 3.09 |
| Male          | 7.1                  | 5.3                  | 2.81 | 7.0                             | 5.2                             | 2.94 |
| Other/Unknown | 6.5                  | 4.1                  | 2.45 | 6.5                             | 5.0                             | 2.99 |
| Total         | 6.7                  | 5.0                  | 2.87 | 6.7                             | 5.1                             | 3.02 |