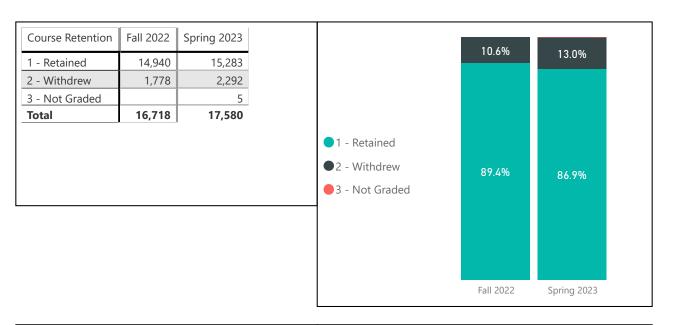

| Enrollments   |           |             | Fall-to-Spring |
|---------------|-----------|-------------|----------------|
| Gender Desc   | Fall 2022 | Spring 2023 | Gender Desc    |
| Female        | 8,792     | 9,378       | Female         |
| Male          | 7,702     | 7,997       | Male           |
| Other/Unknown | 224       | 205         | Other/Unknown  |
| Total         | 16,718    | 17,580      | Total          |
|               |           |             |                |

| Term Desc     | Fall 2         | 022          | Spring         | 2023         |  |
|---------------|----------------|--------------|----------------|--------------|--|
| Gender Desc   | Retention Rate | Success Rate | Retention Rate | Success Rate |  |
| Female        | 89.5%          | 73.9%        | 87.1%          | 75.3%        |  |
| Male          | 89.2%          | 72.0%        | 86.7%          | 72.5%        |  |
| Other/Unknown | 86.6%          | 58.9%        | 91.2%          | 76.1%        |  |
| Total         | 89.4%          | 72.8%        | 87.0%          | 74.0%        |  |