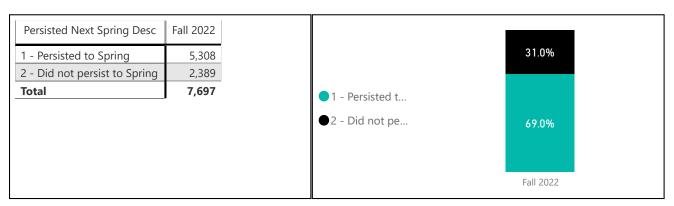

| Term Desc                  | Fall 20                      | 022          | Spring                       | 2023         |
|----------------------------|------------------------------|--------------|------------------------------|--------------|
| Ethnicity (6) Desc         | Enrollment -<br>Unduplicated | Pct of Total | Enrollment -<br>Unduplicated | Pct of Total |
| 1 - African American/Black | 417                          | 5.4%         | 417                          | 5.2%         |
| 2 - Asian/Pacific Islander | 433                          | 5.6%         | 471                          | 5.8%         |
| 3 - Hispanic/Latino        | 2,746                        | 35.7%        | 2,818                        | 34.9%        |
| 4 - White                  | 3,538                        | 46.0%        | 3,807                        | 47.2%        |
| 5 - Other                  | 442                          | 5.7%         | 448                          | 5.6%         |
| 6 - Unknown                | 121                          | 1.6%         | 111                          | 1.4%         |
| Total                      | 7,697                        | 100.0%       | 8,072                        | 100.0%       |