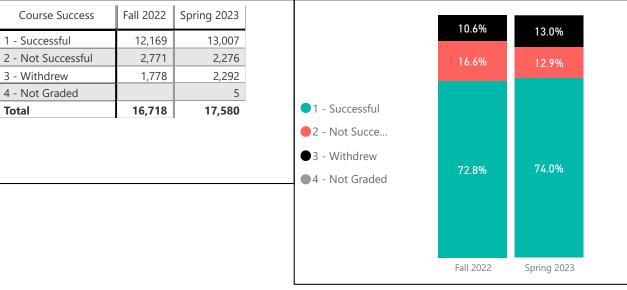

| Term Desc     | Fall 2         | 022          | Spring         | 2023         |  |
|---------------|----------------|--------------|----------------|--------------|--|
| Gender Desc   | Retention Rate | Success Rate | Retention Rate | Success Rate |  |
| Female        | 89.5%          | 73.9%        | 87.1%          | 75.3%        |  |
| Male          | 89.2%          | 72.0%        | 86.7%          | 72.5%        |  |
| Other/Unknown | 86.6%          | 58.9%        | 91.2%          | 76.1%        |  |
| Total         | 89.4%          | 72.8%        | 87.0%          | 74.0%        |  |