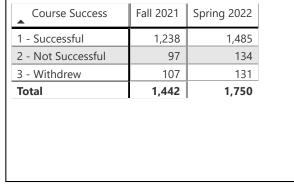

.3%<br>52.7%<br>10.7% | 15 -        | 2021<br>ttempted C | 2022<br>Credits | Term Desc         GCCCD All Completed         Credit - Band         a) 0.0         b) 0.1 - 2.9         c) 3.0 - 5.9         d) 6.0 - 8.9         e) 9.0 - 11.9 | Fall 7<br>Headcount<br>1,294<br>204<br>1,817<br>1,265<br>1,008          | Pct of Total<br>17.3%<br>2.7%<br>24.3%<br>16.9%<br>13.5%          | Headcount<br>1,126<br>185<br>1,855<br>1,243<br>1,067            | Pct of Total<br>15.2%<br>2.5%<br>25.0%<br>16.7%<br>14.4%          |   | 15 —   | 2021<br>tempted ( |

 $\sim$ 2021-2022

Location Cuyamaca College Grossmont College

Comparison of EOPS and All Other Students: Success and Retention

EOPS or CARE CARE only

Ï 9/13/2022 6:44:01 PM

EOPS (excludes CARE)

 $\sim$ 

### **FOPS** Students

 $\sim$ 













2021-2022

 $\sim$ 

Location Cuyamaca College

Grossmont College

# Comparison of EOPS and All Other Students: GPA and Persistence

EOPS or CARE CARE only

9/13/2022 6:44:01 PM

EOPS (excludes CARE)

 $\sim$ 

Fall 2021

All Other Students

| Term Desc                                                                            | Fall      | 2021         | Spring     | g 2022       | GPA by | by Enrollment Term Desc |                | Term Desc                                                                | Fall      | Fall 2021    |                             | Spring 2022  |     | GPA by Enrollment Term Desc |                |  |
|--------------------------------------------------------------------------------------|-----------|--------------|------------|--------------|--------|---