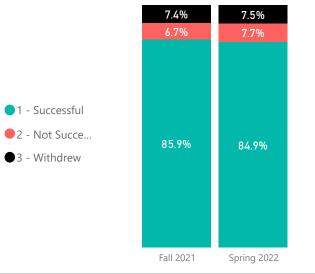

%<br>52.7%<br>10.7% | 15 -        | 2021<br>ttempted C | 2022<br>Credits | Term Desc         GCCCD All Completed         Credit - Band         a) 0.0         b) 0.1 - 2.9         c) 3.0 - 5.9         d) 6.0 - 8.9         e) 9.0 - 11.9 | Fall 7<br>Headcount<br>1,294<br>204<br>1,817<br>1,265<br>1,008          | Pct of Total<br>17.3%<br>2.7%<br>24.3%<br>16.9%<br>13.5%          | Headcount<br>1,126<br>185<br>1,855<br>1,243<br>1,067            | Pct of Total<br>15.2%<br>2.5%<br>25.0%<br>16.7%<br>14.4%          |   | 15 —   | 2021<br>tempted ( |

 $\sim$ 2021-2022

Location Cuyamaca College Grossmont College

Comparison of EOPS and All Other Students: Success and Retention

EOPS or CARE CARE only

Ï 9/13/2022 6:44:01 PM

EOPS (excludes CARE)

 $\sim$ 

### **FOPS** Students

 $\sim$ 













2021-2022

 $\sim$ 

Location Cuyamaca College

Grossmont College

# Comparison of EOPS and All Other Students: GPA and Persistence

EOPS or CARE CARE only

9/13/2022 6:44:01 PM

EOPS (excludes CARE)

 $\sim$ 

Fall 2021

All Other Students

| Term Desc                                                                            | Fall      | 2021         | Spring     | g 2022       | GPA by | by Enrollment Term Desc |                | Term Desc                                                                | Fall      | Fall 2021    |                             | Spring 2022  |     | GPA by Enrollment Term Desc |                |  |
|--------------------------------------------------------------------------------------|-----------|--------------|------------|--------------|--------|-----