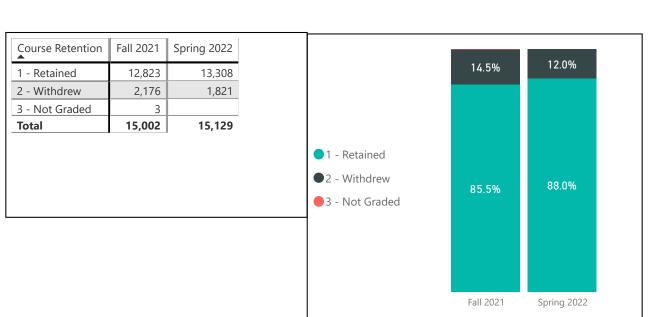

r>16.3%<br>52.7%<br>10.7% | 15 -        | 2021<br>ttempted C | 2022<br>Credits | Term Desc         GCCCD All Completed         Credit - Band         a) 0.0         b) 0.1 - 2.9         c) 3.0 - 5.9         d) 6.0 - 8.9         e) 9.0 - 11.9 | Fall 7<br>Headcount<br>1,294<br>204<br>1,817<br>1,265<br>1,008          | Pct of Total<br>17.3%<br>2.7%<br>24.3%<br>16.9%<br>13.5%          | Headcount<br>1,126<br>185<br>1,855<br>1,243<br>1,067            | Pct of Total<br>15.2%<br>2.5%<br>25.0%<br>16.7%<br>14.4%          |   | 15 —   | 2021<br>tempted ( |

 $\sim$ 2021-2022

Location Cuyamaca College Grossmont College

Comparison of EOPS and All Other Students: Success and Retention

EOPS or CARE CARE only

Ï 9/13/2022 6:44:01 PM

EOPS (excludes CARE)

 $\sim$ 

### **FOPS** Students

 $\sim$ 













2021-2022

 $\sim$ 

Location Cuyamaca College

Grossmont College

# Comparison of EOPS and All Other Students: GPA and Persistence

EOPS or CARE CARE only

9/13/2022 6:44:01 PM

EOPS (excludes CARE)

 $\sim$ 

Fall 2021

All Other Students

| Term Desc                                                                            | Fall      | 2021         | Spring     | g 2022       | GPA by | by Enrollment Term Desc |                | Term Desc                                                                | Fall      | Fall 2021    |                             | Spring 2022  |     | GPA by Enrollment Term Desc |                |  |
|--------------------------------------------------------------------------------------|-----------|--------------|------------|--------------|--------