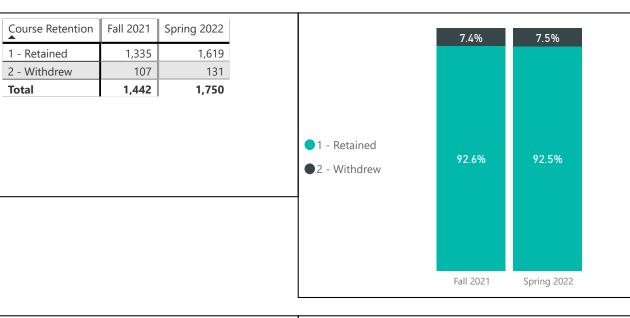

<br>16.3%<br>52.7%<br>10.7% | 15 -        | 2021<br>ttempted C | 2022<br>Credits | Term Desc         GCCCD All Completed         Credit - Band         a) 0.0         b) 0.1 - 2.9         c) 3.0 - 5.9         d) 6.0 - 8.9         e) 9.0 - 11.9 | Fall 7<br>Headcount<br>1,294<br>204<br>1,817<br>1,265<br>1,008          | Pct of Total<br>17.3%<br>2.7%<br>24.3%<br>16.9%<br>13.5%          | Headcount<br>1,126<br>185<br>1,855<br>1,243<br>1,067            | Pct of Total<br>15.2%<br>2.5%<br>25.0%<br>16.7%<br>14.4%          |   | 15 —   | 2021<br>tempted ( |

 $\sim$ 2021-2022

Location Cuyamaca College Grossmont College

Comparison of EOPS and All Other Students: Success and Retention

EOPS or CARE CARE only

Ï 9/13/2022 6:44:01 PM

EOPS (excludes CARE)

 $\sim$ 

### **FOPS** Students

 $\sim$ 













2021-2022

 $\sim$ 

Location Cuyamaca College

Grossmont College

# Comparison of EOPS and All Other Students: GPA and Persistence

EOPS or CARE CARE only

9/13/2022 6:44:01 PM

EOPS (excludes CARE)

 $\sim$ 

Fall 2021

All Other Students

| Term Desc                                                                            | Fall      | 2021         | Spring     | g 2022       | GPA by | by Enrollment Term Desc |                | Term Desc                                                                | Fall      | Fall 2021    |                             | Spring 2022  |     | GPA by Enrollment Term Desc |                |  |
|--------------------------------------------------------------------------------------|-----------|--------------|------------|--------------|------