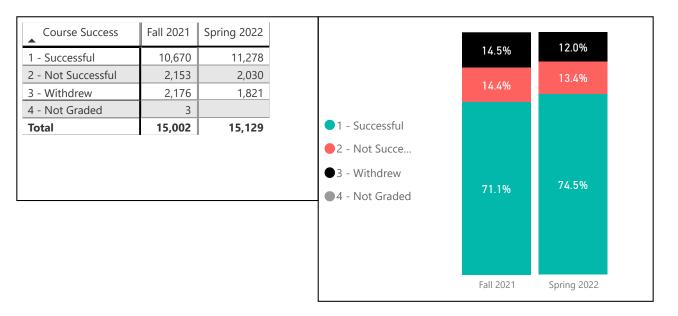

16.3%<br>52.7%<br>10.7% | 15 -        | 2021<br>ttempted C | 2022<br>Credits | Term Desc         GCCCD All Completed         Credit - Band         a) 0.0         b) 0.1 - 2.9         c) 3.0 - 5.9         d) 6.0 - 8.9         e) 9.0 - 11.9 | Fall 7<br>Headcount<br>1,294<br>204<br>1,817<br>1,265<br>1,008          | Pct of Total<br>17.3%<br>2.7%<br>24.3%<br>16.9%<br>13.5%          | Headcount<br>1,126<br>185<br>1,855<br>1,243<br>1,067            | Pct of Total<br>15.2%<br>2.5%<br>25.0%<br>16.7%<br>14.4%          |   | 15 —   | 2021<br>tempted ( |

 $\sim$ 2021-2022

Location Cuyamaca College Grossmont College

Comparison of EOPS and All Other Students: Success and Retention

EOPS or CARE CARE only

Ï 9/13/2022 6:44:01 PM

EOPS (excludes CARE)

 $\sim$ 

### **FOPS** Students

 $\sim$ 













2021-2022

 $\sim$ 

Location Cuyamaca College

Grossmont College

# Comparison of EOPS and All Other Students: GPA and Persistence

EOPS or CARE CARE only

9/13/2022 6:44:01 PM

EOPS (excludes CARE)

 $\sim$ 

Fall 2021

All Other Students

| Term Desc                                                                            | Fall      | 2021         | Spring     | g 2022       | GPA by | by Enrollment Term Desc |                | Term Desc                                                                | Fall      | Fall 2021    |                             | Spring 2022  |     | GPA by Enrollment Term Desc |                |  |
|--------------------------------------------------------------------------------------|-----------|--------------|------------|--------------|--------|-