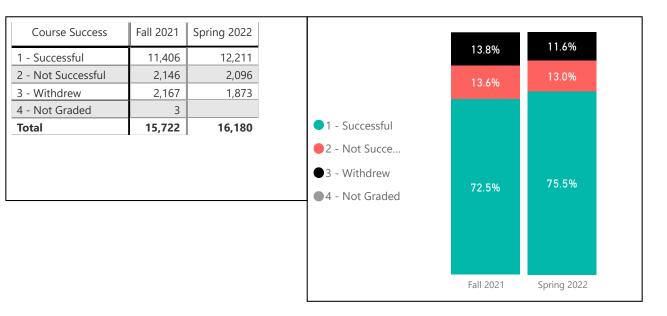

| 53                           | 17.8%        |       |              | 5.7         | c) 3.0 - 5.9                         | 1,775                        | 23.4%        | 1,831                        | 24.1%        |     |              |             |
| d) 6.0 - 8.9                         | 66                           | 21.6%        | 68                           | 22.9%        | _     |              | 5.7         | d) 6.0 - 8.9                         | 1,247                        | 16.4%        | 1,216                        | 16.0%        | _   |              | 5.1         |

e) 9.0 - 11.9

f) 12.0 - 14.9

g) 15+

Total

2021-2022

# $\sim$

Location Cuyamaca College

Grossmont College

Comparison of DSPS and All Other Students: Demographics

DSPS Students

 $\sim$ 













2021-2022

# Location

 $\sim$ 

Cuyamaca College

Grossmont College

# Comparison of DSPS and All Other Students: Demographics

DSPS Students

 $\sim$ 

## All Other Students

| Term Desc                                                                                       | Fall 2                       | .021         | Spring                       | 2022         | GPA by Enrollment | t Term Desc    | Term Desc                                                                                       | Fall 2                       | 2021         | Spring                       | 2022         | GPA b | y Enrollment   | Term Desc      |
|-------------------------------------------------------------------------------------------------|------------------------------|--------------|---------------