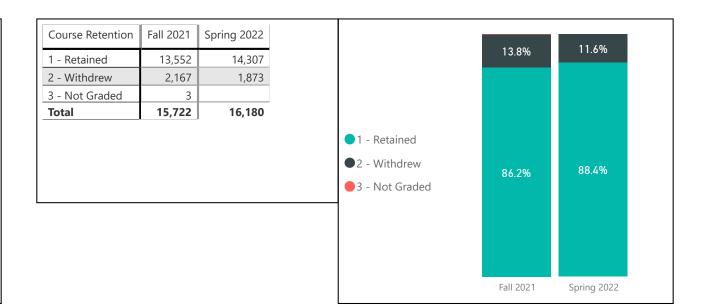

%        | 53                           | 17.8%        |       |              | 5.7         | c) 3.0 - 5.9                         | 1,775                        | 23.4%        | 1,831                        | 24.1%        |     |              |             |
| d) 6.0 - 8.9                         | 66                           | 21.6%        | 68                           | 22.9%        | _     |              | 5.7         | d) 6.0 - 8.9                         | 1,247                        | 16.4%        | 1,216                        | 16.0%        | _   |              | 5.1         |

e) 9.0 - 11.9

f) 12.0 - 14.9

g) 15+

Total

2021-2022

# $\sim$

Location Cuyamaca College

Grossmont College

Comparison of DSPS and All Other Students: Demographics

DSPS Students

 $\sim$ 













2021-2022

# Location

 $\sim$ 

Cuyamaca College

Grossmont College

# Comparison of DSPS and All Other Students: Demographics

DSPS Students

 $\sim$ 

## All Other Students

| Term Desc                                                                                       | Fall 2                       | .021         | Spring                       | 2022         | GPA by Enrollment | t Term Desc    | Term Desc                                                                                       | Fall 2                       | 2021         | Spring                       | 2022         | GPA b | y Enrollment   | Term Desc      |
|-------------------------------------------------------------------------------------------------|------------------------------|--------------|-------------