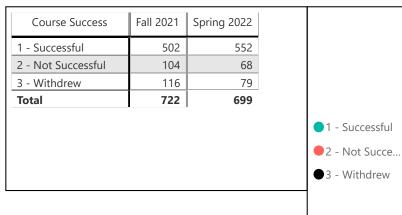

22.9%        | 53                           | 17.8%        |       |              | 5.7         | c) 3.0 - 5.9                         | 1,775                        | 23.4%        | 1,831                        | 24.1%        |     |              |             |
| d) 6.0 - 8.9                         | 66                           | 21.6%        | 68                           | 22.9%        | _     |              | 5.7         | d) 6.0 - 8.9                         | 1,247                        | 16.4%        | 1,216                        | 16.0%        | _   |              | 5.1         |

e) 9.0 - 11.9

f) 12.0 - 14.9

g) 15+

Total

2021-2022

# $\sim$

Location Cuyamaca College

Grossmont College

Comparison of DSPS and All Other Students: Demographics

DSPS Students

 $\sim$ 













2021-2022

# Location

 $\sim$ 

Cuyamaca College

Grossmont College

# Comparison of DSPS and All Other Students: Demographics

DSPS Students

 $\sim$ 

## All Other Students

| Term Desc                                                                                       | Fall 2                       | .021         | Spring                       | 2022         | GPA by Enrollment | t Term Desc    | Term Desc                                                                                       | Fall 2                       | 2021         | Spring                       | 2022         | GPA b | y Enrollment   | Term Desc      |
|-------------------------------------------------------------------------------------------------|------------------------------|--------------|---------