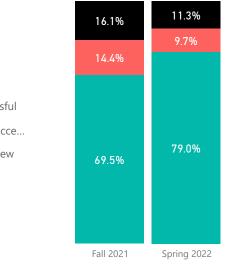

.9%        | 53                           | 17.8%        |       |              | 5.7         | c) 3.0 - 5.9                         | 1,775                        | 23.4%        | 1,831                        | 24.1%        |     |              |             |
| d) 6.0 - 8.9                         | 66                           | 21.6%        | 68                           | 22.9%        | _     |              | 5.7         | d) 6.0 - 8.9                         | 1,247                        | 16.4%        | 1,216                        | 16.0%        | _   |              | 5.1         |

e) 9.0 - 11.9

f) 12.0 - 14.9

g) 15+

Total

2021-2022

# $\sim$

Location Cuyamaca College

Grossmont College

Comparison of DSPS and All Other Students: Demographics

DSPS Students

 $\sim$ 













2021-2022

# Location

 $\sim$ 

Cuyamaca College

Grossmont College

# Comparison of DSPS and All Other Students: Demographics

DSPS Students

 $\sim$ 

## All Other Students

| Term Desc                                                                                       | Fall 2                       | .021         | Spring                       | 2022         | GPA by Enrollment | t Term Desc    | Term Desc                                                                                       | Fall 2                       | 2021         | Spring                       | 2022         | GPA b | y Enrollment   | Term Desc      |
|-------------------------------------------------------------------------------------------------|------------------------------|--------------|-----------