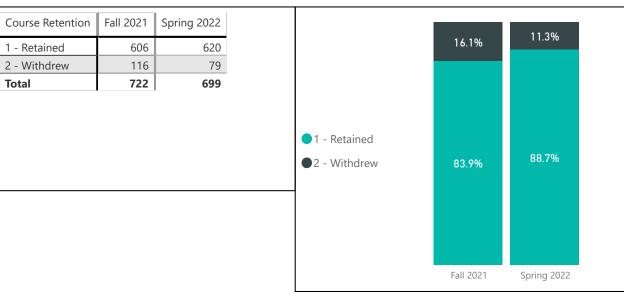

| 22.9%        | 53                           | 17.8%        |       |              | 5.7         | c) 3.0 - 5.9                         | 1,775                        | 23.4%        | 1,831                        | 24.1%        |     |              |             |
| d) 6.0 - 8.9                         | 66                           | 21.6%        | 68                           | 22.9%        | _     |              | 5.7         | d) 6.0 - 8.9                         | 1,247                        | 16.4%        | 1,216                        | 16.0%        | _   |              | 5.1         |

e) 9.0 - 11.9

f) 12.0 - 14.9

g) 15+

Total

2021-2022

# $\sim$

Location Cuyamaca College

Grossmont College

Comparison of DSPS and All Other Students: Demographics

DSPS Students

 $\sim$ 













2021-2022

# Location

 $\sim$ 

Cuyamaca College

Grossmont College

# Comparison of DSPS and All Other Students: Demographics

DSPS Students

 $\sim$ 

## All Other Students

| Term Desc                                                                                       | Fall 2                       | .021         | Spring                       | 2022         | GPA by Enrollment | t Term Desc    | Term Desc                                                                                       | Fall 2                       | 2021         | Spring                       | 2022         | GPA b | y Enrollment   | Term Desc      |
|-------------------------------------------------------------------------------------------------|------------------------------|--------------|-------